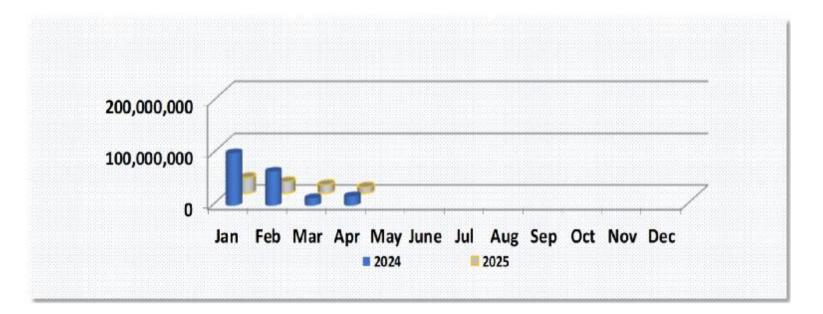

# 2025 & 2024 BSE Monthly Value of traded Shares

|   |      | Jan         | Feb        | Mar        | Apr        | May | Jun | Jul | Aug | Sept | Oct | Nov | Dec |
|---|------|-------------|------------|------------|------------|-----|-----|-----|-----|------|-----|-----|-----|
| Γ | 2024 | 101,988,193 | 65,758,842 | 14,485,247 | 18,271,664 |     |     |     |     |      |     |     |     |
| Γ | 2025 | 30,530,982  | 22,449,444 | 16,678,927 | 11,875,516 |     |     |     |     |      |     |     |     |