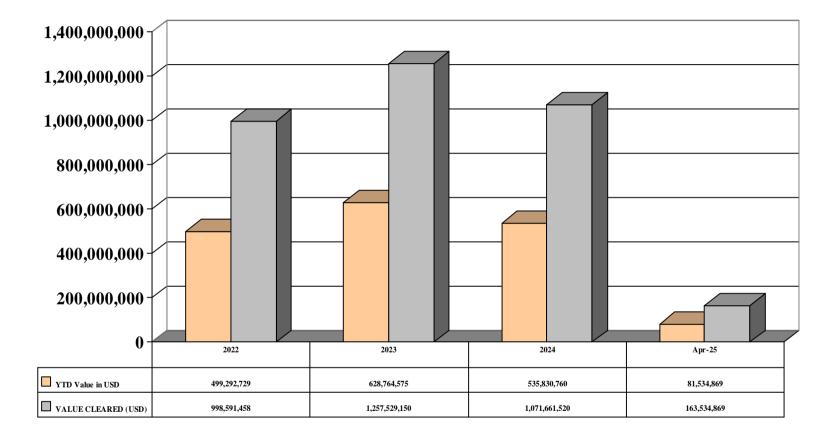

|      |     |     |     |
| Γ | 2025 | 30,530,982  | 22,449,444 | 16,678,927 | 11,875,516 |     |     |     |     |      |     |     |     |

# 2025 Monthly BSE turnover and Value Cleared at Midclear



|                            | Jan        | Feb        | Mar        | Apr        | May | Jun | Jul | Aug | Sept | Oct | Nov | Dec |
|----------------------------|------------|------------|------------|------------|-----|-----|-----|-----|------|-----|-----|-----|
| Turnover in USD            | 30,530,982 | 22,449,444 | 16,678,927 | 11,875,516 |     |     |     |     |      |     |     |     |
| Value Cleared Via Midclear | 61,061,964 | 44,898,888 | 33,357,854 | 23,751,032 |     |     |     |     |      |     |     |     |

#### YTD VALUE OF SECURITIES TRADED AND CLEARED THROUGH MIDCLEAR



### **MIDCLEAR'S MEMBERS**



# MANAGEMENT OF REGISTRARS



□ Number of ISINS

# MANAGEMENT OF REGISTRARS



## MANAGEMENT OF REGISTRARS

**Market Value of Shares in US Dollars** 



Total Assets Under Custody in Billions USD



Months