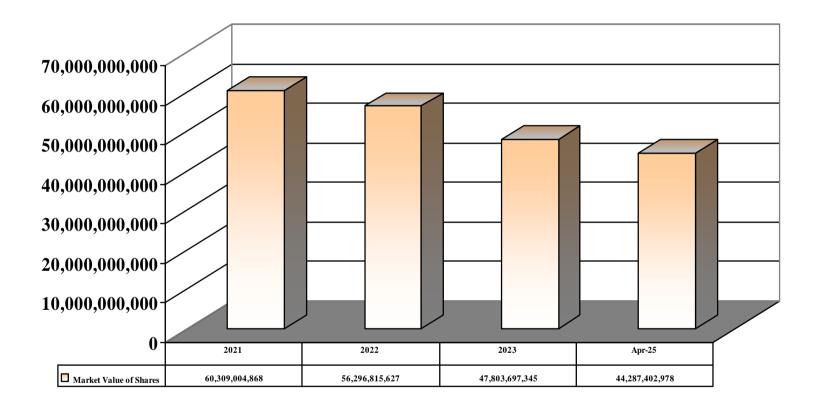

## MANAGEMENT OF REGISTRARS

**Market Value of Shares in US Dollars** 

Total Assets Under Custody in Billions USD

Months