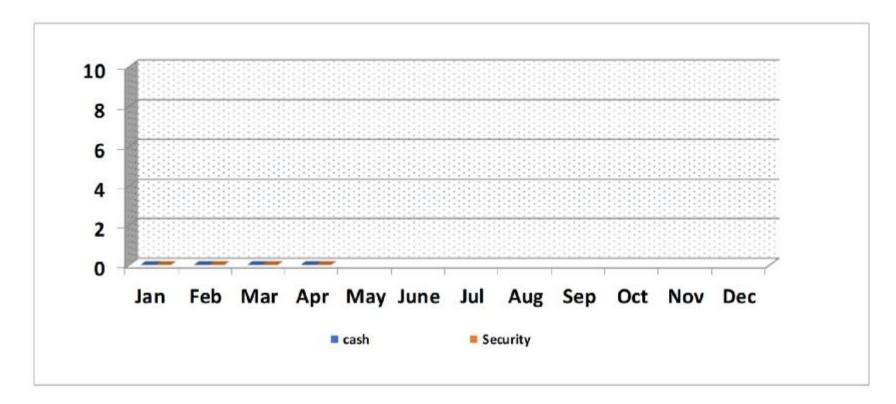

2025 Monthly cash and security suspensions

|                       | January | February | March | April | May | June | July | August | September | October | November | December |
|-----------------------|---------|----------|-------|-------|-----|------|------|--------|-----------|---------|----------|----------|
| Cash Suspenssions     | 0       | 0        | 0     | 0     |     |      |      |        |           |         |          |          |
| Security suspenssions | 0       | 0        | 0     | 0     |     |      |      |        |           |         |          |          |