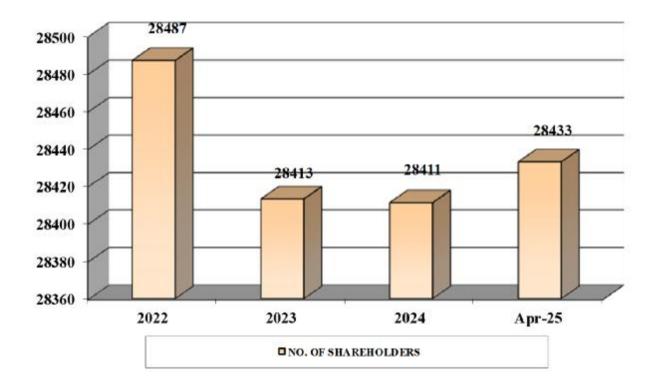

|     |      |     |     |     |

# 2025 Monthly BSE turnover and Value Cleared at Midclear



|                            | Jan        | Feb        | Mar        | Apr        | May | Jun | Jul | Aug | Sept | Oct | Nov | Dec |
|----------------------------|------------|------------|------------|------------|-----|-----|-----|-----|------|-----|-----|-----|
| Turnover in USD            | 30,530,982 | 22,449,444 | 16,678,927 | 11,875,516 |     |     |     |     |      |     |     |     |
| Value Cleared Via Midclear | 61,061,964 | 44,898,888 | 33,357,854 | 23,751,032 |     |     |     |     |      |     |     |     |

#### YTD VALUE OF SECURITIES TRADED AND CLEARED THROUGH MIDCLEAR



### **MIDCLEAR'S MEMBERS**



# MANAGEMENT OF REGISTRARS



□ Number of ISINS

# MANAGEMENT OF REGISTRARS



## MANAGEMENT OF REGISTRARS

**Market Value of Shares in US Dollars** 



Total Assets Under Custody in Billions USD



Months