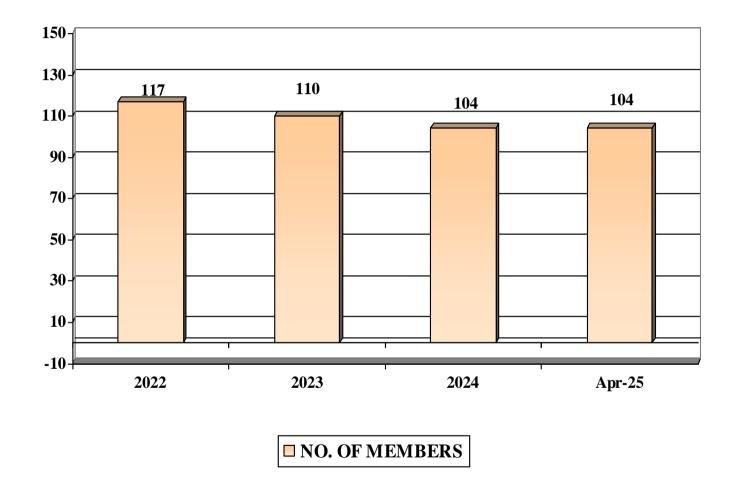

Γ | 2025 | 30,530,982  | 22,449,444 | 16,678,927 | 11,875,516 |     |     |     |     |      |     |     |     |

# 2025 Monthly BSE turnover and Value Cleared at Midclear



|                            | Jan        | Feb        | Mar        | Apr        | May | Jun | Jul | Aug | Sept | Oct | Nov | Dec |
|----------------------------|------------|------------|------------|------------|-----|-----|-----|-----|------|-----|-----|-----|
| Turnover in USD            | 30,530,982 | 22,449,444 | 16,678,927 | 11,875,516 |     |     |     |     |      |     |     |     |
| Value Cleared Via Midclear | 61,061,964 | 44,898,888 | 33,357,854 | 23,751,032 |     |     |     |     |      |     |     |     |

#### YTD VALUE OF SECURITIES TRADED AND CLEARED THROUGH MIDCLEAR



### **MIDCLEAR'S MEMBERS**



# MANAGEMENT OF REGISTRARS



□ Number of ISINS

# MANAGEMENT OF REGISTRARS



## MANAGEMENT OF REGISTRARS

**Market Value of Shares in US Dollars** 



Total Assets Under Custody in Billions USD



Months