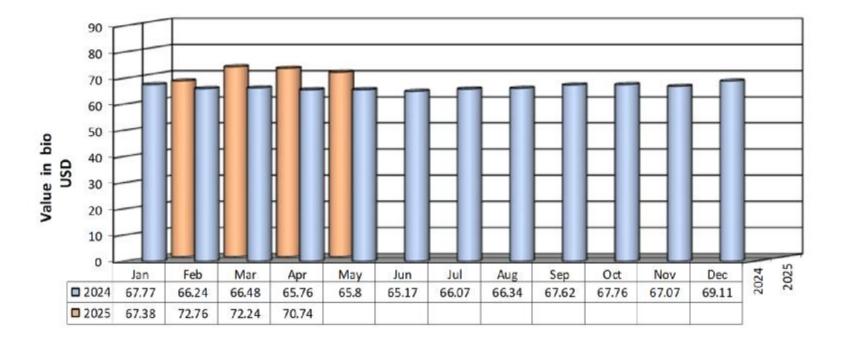

## MANAGEMENT OF REGISTRARS

**Market Value of Shares in US Dollars** 

Total Assets Under Custody in Billions USD

Months