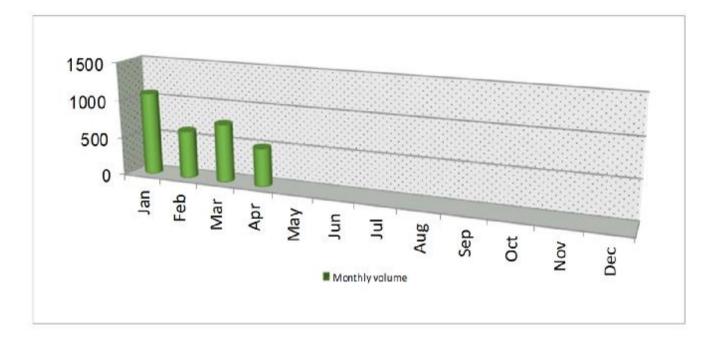

|                | Jan  | Feb | Mar | Apr | May | Jun | Jul | Aug | Sept | Oct | Nov | Dec |
|----------------|------|-----|-----|-----|-----|-----|-----|-----|------|-----|-----|-----|
| Monthly volume | 1086 | 628 | 767 | 506 |     |     |     |     |      |     |     |     |