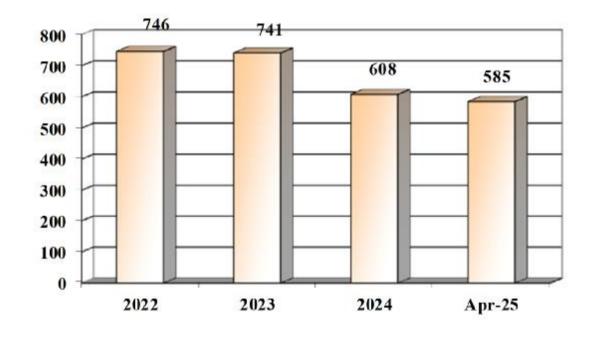

9,444 | 16,678,927 | 11,875,516 |     |     |     |     |      |     |     |     |

# 2025 Monthly BSE turnover and Value Cleared at Midclear



|                            | Jan        | Feb        | Mar        | Apr        | May | Jun | Jul | Aug | Sept | Oct | Nov | Dec |
|----------------------------|------------|------------|------------|------------|-----|-----|-----|-----|------|-----|-----|-----|
| Turnover in USD            | 30,530,982 | 22,449,444 | 16,678,927 | 11,875,516 |     |     |     |     |      |     |     |     |
| Value Cleared Via Midclear | 61,061,964 | 44,898,888 | 33,357,854 | 23,751,032 |     |     |     |     |      |     |     |     |

#### YTD VALUE OF SECURITIES TRADED AND CLEARED THROUGH MIDCLEAR



### **MIDCLEAR'S MEMBERS**



# MANAGEMENT OF REGISTRARS



□ Number of ISINS

# MANAGEMENT OF REGISTRARS



## MANAGEMENT OF REGISTRARS

**Market Value of Shares in US Dollars** 



Total Assets Under Custody in Billions USD



Months