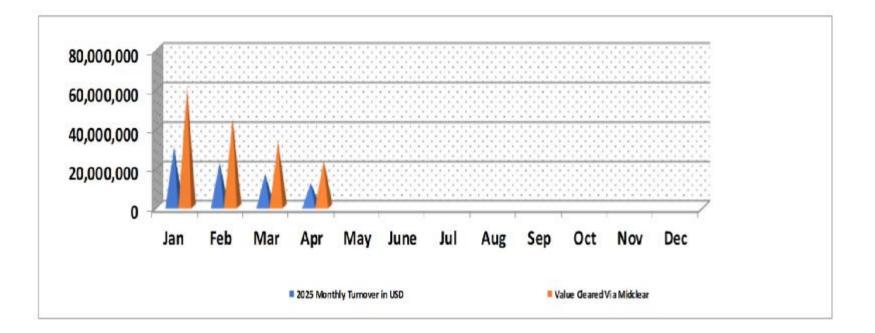

# 2025 Monthly BSE turnover and Value Cleared at Midclear

|                            | Jan        | Feb        | Mar        | Apr        | May | Jun | Jul | Aug | Sept | Oct | Nov | Dec |
|----------------------------|------------|------------|------------|------------|-----|-----|-----|-----|------|-----|-----|-----|
| Turnover in USD            | 30,530,982 | 22,449,444 | 16,678,927 | 11,875,516 |     |     |     |     |      |     |     |     |
| Value Cleared Via Midclear | 61,061,964 | 44,898,888 | 33,357,854 | 23,751,032 |     |     |     |     |      |     |     |     |